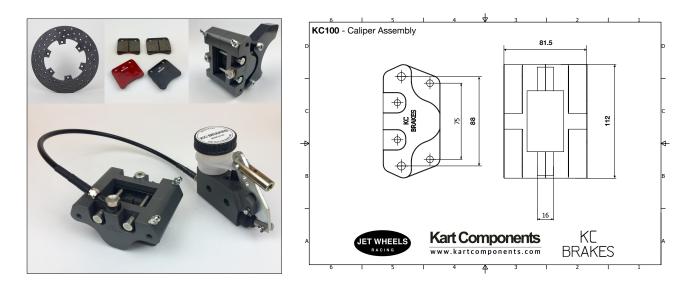

The **KCRACE** is a fully self adjusting brake system manufactured for Pro Kart endurance racing. Designed to be used with 12mm fully vented disc and is compatible with various floating systems.

• Complete System Includes: Calliper with pads, master cylinder, hose, filled with fluid and tested.

• Complete Package Includes: All of the above plus 12mm fully vented disc, carrier to suit and mounting bracket.

· All prices are + VAT